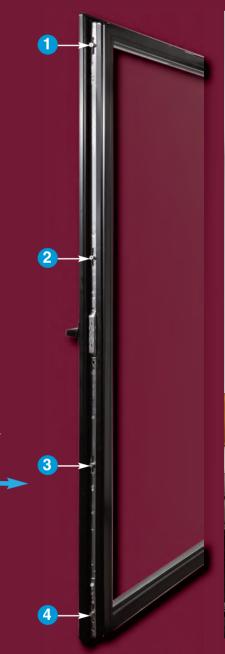

## 45/8" FRAME DEPTH - MORE SOLID & DURABLE

The draftLOCK™ Slim Contour Series window features a 4 5/8" frame depth that further increases the window's stability. This makes the window even stronger and decreases warping and sagging over time especially for larger window sizes.

#### **SLIMMER FRAME + NARROWER MULLIONS = MORE GLASS & BRIGHTER WINDOW**

With slimmer frames and narrower mullions, the draftLOCK™ Slim Contoured Series window has a larger glazed surface area resulting in more light entering the room and a greater view of the outdoors.