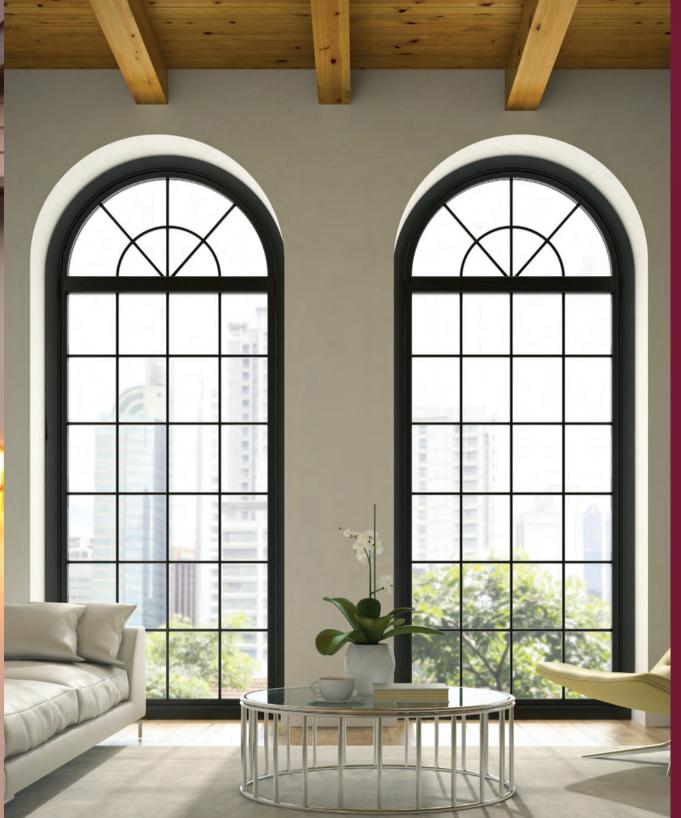

# Architectural Windows

draftLCCK\* Architectural Windows are custom manufactured to fit any shape window opening.

Our Trim Systems will increase the impact of your Architectural Windows.