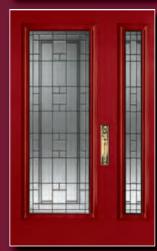

# CraftLCK ENTRY DOOR SYSTEMS

- **♦** Energy Efficient
- **→** Great Durability
- **♦** Very Low Maintenance
- → Strong Curb Appeal
- **♦** Multiple Frame Options
- ♦ Variety of Door Panels
- ♦ Single & Double Sidelites
- ♦ 1/2, 3/4 or Full Light Sidelites
- **♦** Specialty Shaped Transoms Available

# Hardware Options and Accessories

- ◆ Classic, Modern and Rustic Hardware Collections
  - **♦** Multiple Hinge Finishes
    - **♦** Dentil Shelves
    - **♦** Wrought Iron
      - **♦** Sill Options

Optional: Internal Raise & Lower Blinds