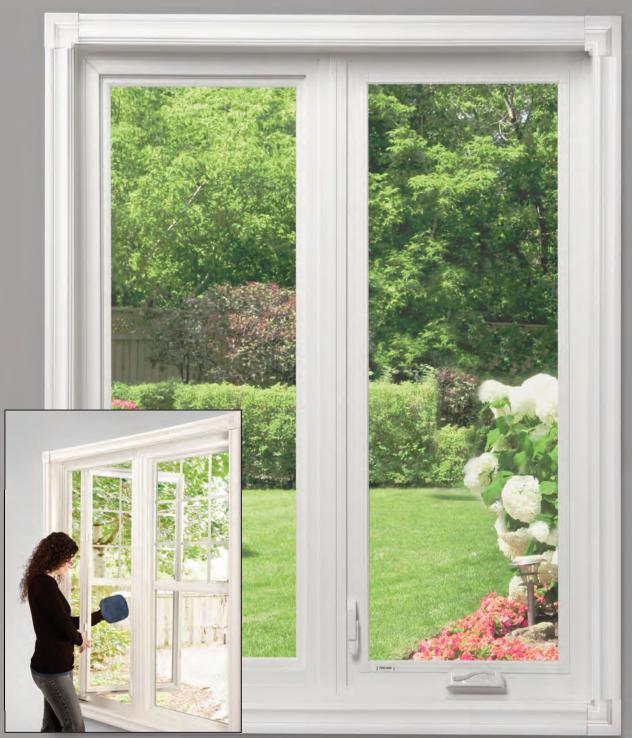

Featuring an Awning Style Window

E U R O S E R I E S

The Tilt Feature: the Euro Series window can be opened from the top while remaining closed & locked at the bottom.

## Euro Style Tilt & Turn Windows

This unique window opens inwards in two fashions:

- 1. Windows tilt inwards from the top while remaining closed and locked for controlled air flow.
- 2. Windows can be opened for maximum outdoor views and greater air flow as well as for easy cleaning.

## Multiple Lock System

The Euro Series Window features multiple locks on all four sides of the window for maximum security and greater peace of mind.

The Euro Series window tilts and swings open up to 180° for more air flow control, greater outside view and easier cleaning.

EURO SERIES WINDOWS FEATURE A 4 5/8" FRAME AND ARE AVAILABLE WITH EITHER DOUBLE GLAZED 7/8" OR TRIPLE GLAZED 1 3/8" GLASS UNITS.