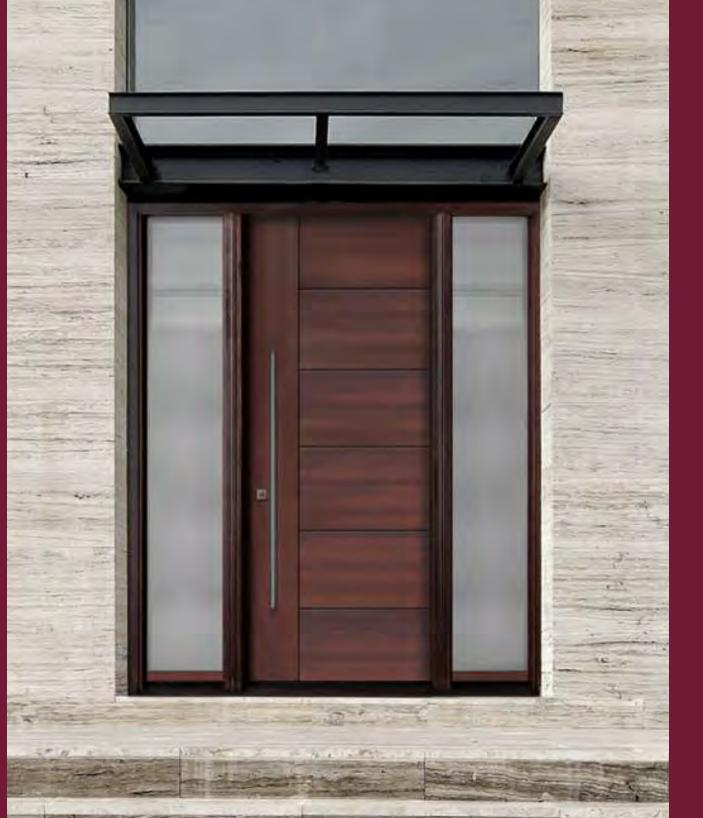

# CraftLCK ENTRY DOOR SYSTEMS

- **♦** Energy Efficient
- **→** Great Durability
- **♦** Very Low Maintenance
- → Strong Curb Appeal
- **♦** Multiple Frame Options
- ♦ Variety of Door Panels
- ♦ Single & Double Sidelites
- ♦ 1/2, 3/4 or Full Light Sidelites
- **♦** Specialty Shaped Transoms Available

# Hardware Options and Accessories

- ◆ Classic, Modern and Rustic Hardware Collections
  - **♦** Multiple Hinge Finishes
    - **♦** Dentil Shelves
    - **♦** Wrought Iron
      - **♦** Sill Options

Optional: Internal Raise & Lower Blinds