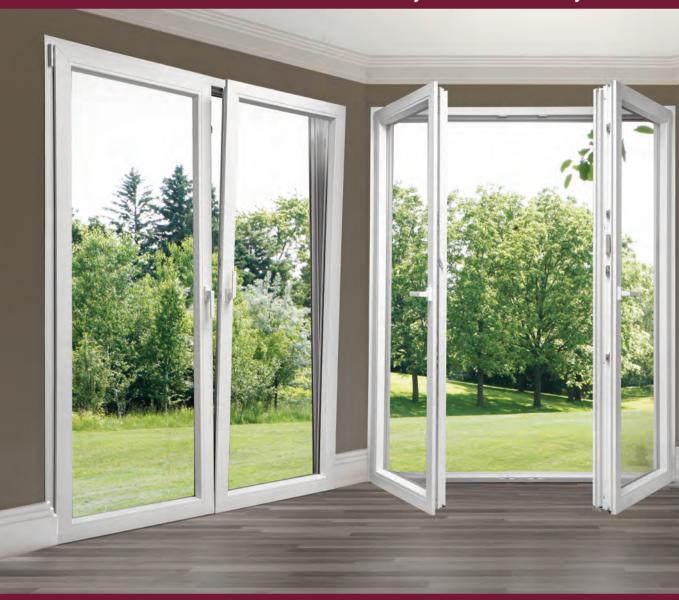

#### Tilt & Turn Patio Doors

- Doors tilt inwards from the top while door remains closed and locked for controlled air flow.
- 2. Doors can be fully opened up to 180 degrees for maximum outdoor views and air flow as well as for easy cleaning.
- 3. Retractable screen can be positioned to fully closed, fully open or anywhere in between.

#### **Top Level Security**

Tilt & Turn Style Patio Doors feature a multiple lock system for the ultimate in security and greater peace of mind.

Patio doors are supplied with premium sliding screens.

## Tilt & Turn Patio Doors offer Greater Versatility and Functionality.

One door tilted, the other closed, with screen fully open.

Both doors open with screen full open.

Both doors closed with screen fully open.

Both doors can be opened to 180 degrees for maximum outside view.

Cardinal I.G. is one of the world's premier LoĒ glass manufacturer. Its sealed glass units are 45 times less likely to have seal failure over a 20 year period. LoĒ glass options improve the comfort level of your home by reducing solar heat by up to 65% and UV radiation by up to 95%.