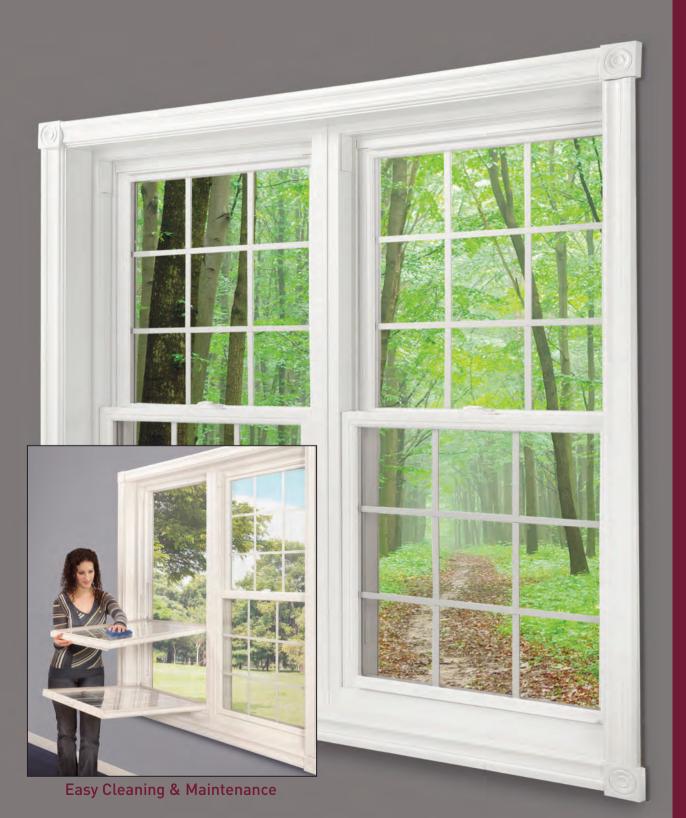

## Double & Single Hung Windows

An excellent choice for those seeking windows with a timeless classic appearance.

The sashes in these windows tilt inward for easy comfortable cleaning from the inside of your home.

These windows feature the highest security rating against forced entry for greater peace of mind for you and your family.