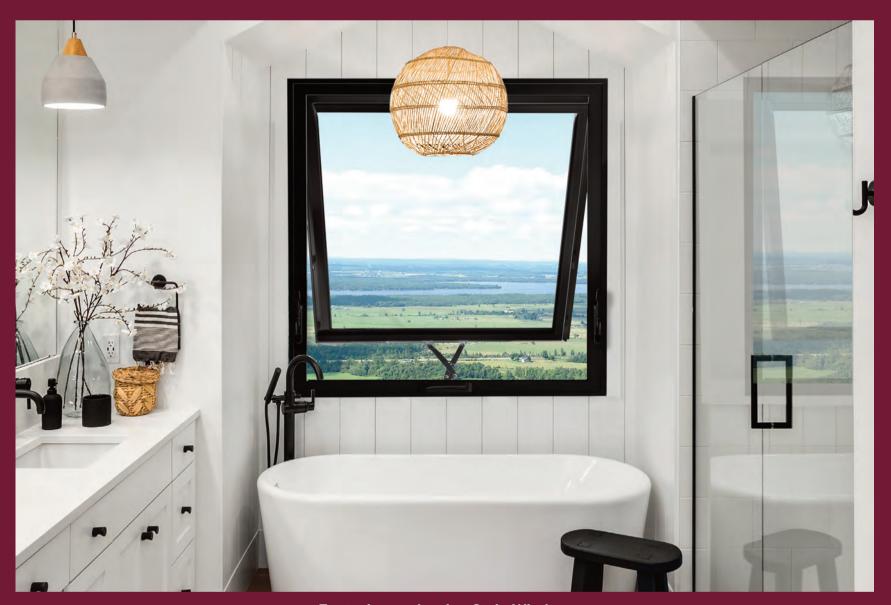

Featuring an Awning Style Window

E U R O S E R I E S

The Tilt Feature: the Euro Series window can be opened from the top while remaining closed & locked at the bottom.

## Euro Style Tilt & Turn Windows

This unique window opens inwards in two fashions:

- 1. Windows tilt inwards from the top while remaining closed and locked for controlled air flow.
- 2. Windows can be opened for maximum outdoor views and greater air flow as well as for easy cleaning.

## Multiple Lock System

The Euro Series Window features multiple locks on all four sides of the window for maximum security and greater peace of mind.

The Euro Series window tilts and swings open up to 180° for more air flow control, greater outside view and easier cleaning.

EURO SERIES WINDOWS FEATURE A 4 5/8" FRAME AND ARE AVAILABLE WITH EITHER DOUBLE GLAZED 7/8" OR TRIPLE GLAZED 1 3/8" GLASS UNITS.