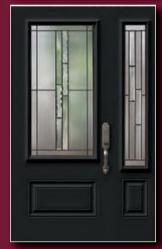

# CraftLCK ENTRY DOOR SYSTEMS

- **♦** Energy Efficient
- **→** Great Durability
- **♦** Very Low Maintenance
- → Strong Curb Appeal
- **♦** Multiple Frame Options
- ♦ Variety of Door Panels
- ♦ Single & Double Sidelites
- ♦ 1/2, 3/4 or Full Light Sidelites
- **♦** Specialty Shaped Transoms Available

# Hardware Options and Accessories

- ◆ Classic, Modern and Rustic Hardware Collections
  - **♦** Multiple Hinge Finishes
    - **♦** Dentil Shelves
    - **♦** Wrought Iron
      - **♦** Sill Options

Optional: Internal Raise & Lower Blinds