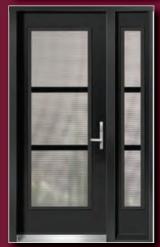

# CraftLCK ENTRY DOOR SYSTEMS

- **♦** Energy Efficient
- **→** Great Durability
- **♦** Very Low Maintenance
- → Strong Curb Appeal
- **♦** Multiple Frame Options
- ♦ Variety of Door Panels
- ♦ Single & Double Sidelites
- ♦ 1/2, 3/4 or Full Light Sidelites
- **♦** Specialty Shaped Transoms Available

# Hardware Options and Accessories

- ◆ Classic, Modern and Rustic Hardware Collections
  - **♦** Multiple Hinge Finishes
    - **♦** Dentil Shelves
    - **♦** Wrought Iron
      - **♦** Sill Options

Optional: Internal Raise & Lower Blinds