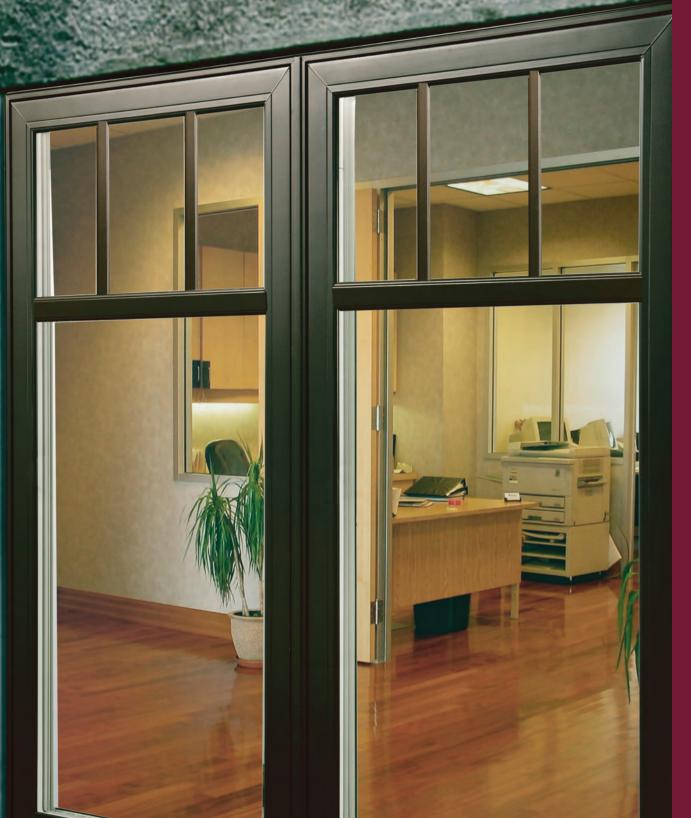

# draftLOCK<sup>™</sup> WINDOWS ARE MANUFACTURED BY EXPERIENCED CRAFTSMEN IN STATE-OF-THE-ART FACILITIES ACROSS THE COUNTRY.

**QUALITY CRAFTSMANSHIP YOU CAN DEPEND ON** 

## 45/8" FRAME DEPTH - MORE SOLID & DURABLE

The draftLOCK™ Slim Contour Series window features a 4 5/8" frame depth that further increases the window's stability. This makes the window even stronger and decreases warping and sagging over time especially for larger window sizes.

#### **SLIMMER FRAME + NARROWER MULLIONS = MORE GLASS & BRIGHTER WINDOW**

With slimmer frames and narrower mullions, the draftLOCK™ Slim Contoured Series window has a larger glazed surface area resulting in more light entering the room and a greater view of the outdoors.