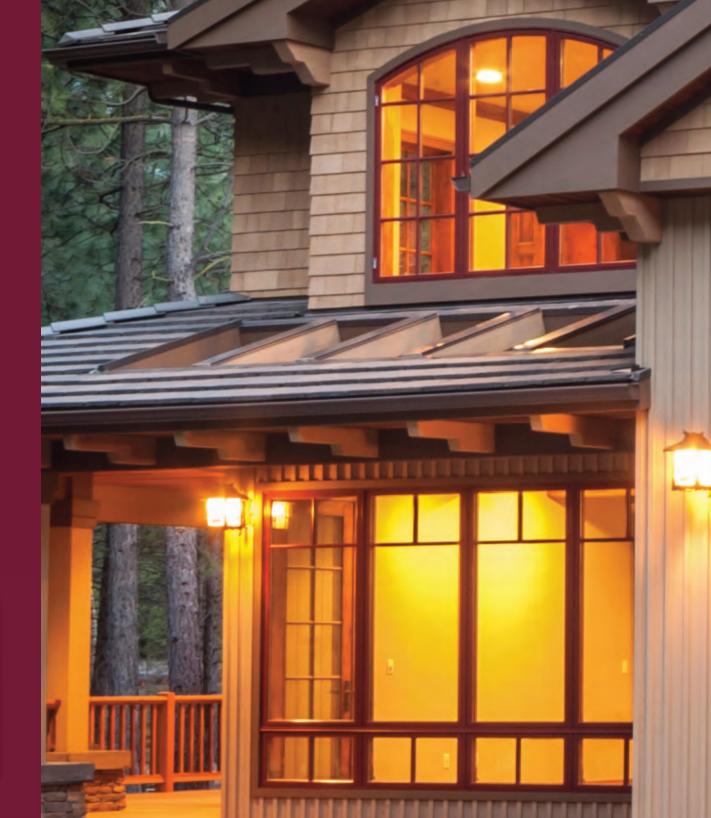

# Architectural Windows

draftLCCK\* Architectural Windows are custom manufactured to fit any shape window opening.

Our Trim Systems will increase the impact of your Architectural Windows.