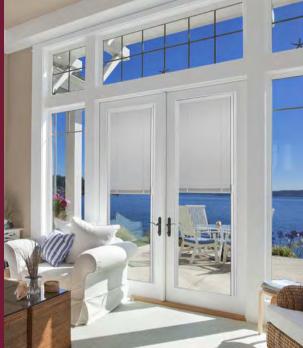

#### Tilt & Turn Patio Doors

- Doors tilt inwards from the top while door remains closed and locked for controlled air flow.
- 2. Doors can be fully opened up to 180 degrees for maximum outdoor views and air flow as well as for easy cleaning.
- 3. Retractable screen can be positioned to fully closed, fully open or anywhere in between.

#### **Top Level Security**

Tilt & Turn Style Patio Doors feature a multiple lock system for the ultimate in security and greater peace of mind.

Patio doors are supplied with premium sliding screens.

## Tilt & Turn Patio Doors offer Greater Versatility and Functionality.

One door tilted, the other closed, with screen fully open.

Both doors open with screen full open.

Both doors closed with screen fully open.