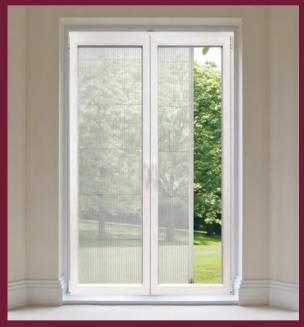

Featuring an Awning Style Window

E U R O S E R I E S

The Tilt Feature: the Euro Series window can be opened from the top while remaining closed & locked at the bottom.

## Euro Style Tilt & Turn Windows

This unique window opens inwards in two fashions:

- 1. Windows tilt inwards from the top while remaining closed and locked for controlled air flow.
- 2. Windows can be opened for maximum outdoor views and greater air flow as well as for easy cleaning.

## Multiple Lock System

The Euro Series Window features multiple locks on all four sides of the window for maximum security and greater peace of mind.

The Euro Series window tilts and swings open up to 180° for more air flow control, greater outside view and easier cleaning.

EURO SERIES WINDOWS FEATURE A 4 5/8" FRAME AND ARE AVAILABLE WITH EITHER DOUBLE GLAZED 7/8" OR TRIPLE GLAZED 1 3/8" GLASS UNITS.