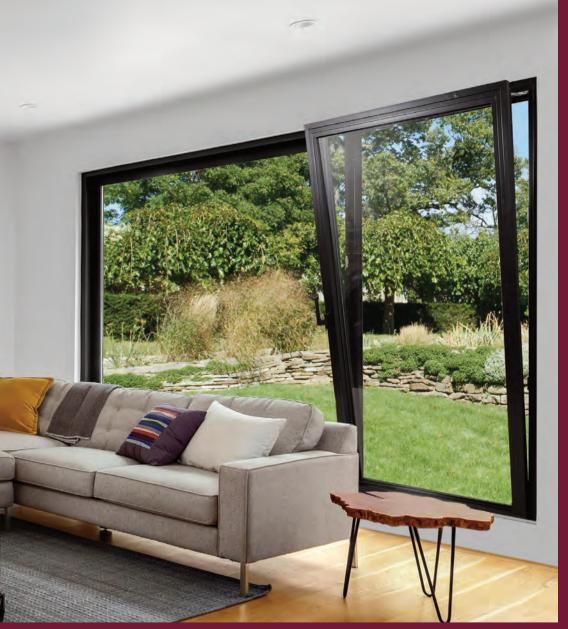

Featuring an Awning Style Window

E U R O S E R I E S

The Tilt Feature: the Euro Series window can be opened from the top while remaining closed & locked at the bottom.

## Euro Style Tilt & Turn Windows

This unique window opens inwards in two fashions:

- 1. Windows tilt inwards from the top while remaining closed and locked for controlled air flow.
- 2. Windows can be opened for maximum outdoor views and greater air flow as well as for easy cleaning.

## Multiple Lock System

The Euro Series Window features multiple locks on all four sides of the window for maximum security and greater peace of mind.

The Euro Series window tilts and swings open up to 180° for more air flow control, greater outside view and easier cleaning.