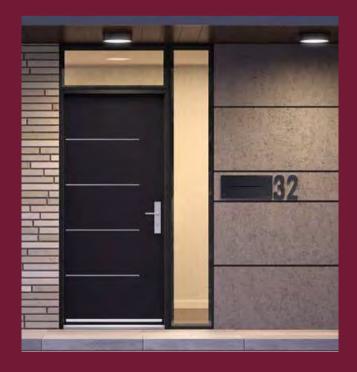

# CraftLCK ENTRY DOOR SYSTEMS

- **♦** Energy Efficient
- **→** Great Durability
- **♦** Very Low Maintenance
- → Strong Curb Appeal
- **♦** Multiple Frame Options
- ♦ Variety of Door Panels
- ♦ Single & Double Sidelites
- ♦ 1/2, 3/4 or Full Light Sidelites
- **♦** Specialty Shaped Transoms Available