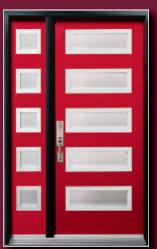

# CraftLCK ENTRY DOOR SYSTEMS

- **♦** Energy Efficient
- **→** Great Durability
- **♦** Very Low Maintenance
- → Strong Curb Appeal
- **♦** Multiple Frame Options
- ♦ Variety of Door Panels
- ♦ Single & Double Sidelites
- ♦ 1/2, 3/4 or Full Light Sidelites
- **♦** Specialty Shaped Transoms Available

# Hardware Options and Accessories

- ◆ Classic, Modern and Rustic Hardware Collections
  - **♦** Multiple Hinge Finishes
    - **♦** Dentil Shelves
    - **♦** Wrought Iron
      - **♦** Sill Options

Optional: Internal Raise & Lower Blinds