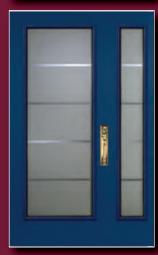

# CraftLCK ENTRY DOOR SYSTEMS

- **♦** Energy Efficient
- **→** Great Durability
- **♦** Very Low Maintenance
- → Strong Curb Appeal
- **♦** Multiple Frame Options
- ♦ Variety of Door Panels
- ♦ Single & Double Sidelites
- ♦ 1/2, 3/4 or Full Light Sidelites
- **♦** Specialty Shaped Transoms Available

# Hardware Options and Accessories

- ◆ Classic, Modern and Rustic Hardware Collections
  - **♦** Multiple Hinge Finishes
    - **♦** Dentil Shelves
    - **♦** Wrought Iron
      - **♦** Sill Options

Optional: Internal Raise & Lower Blinds