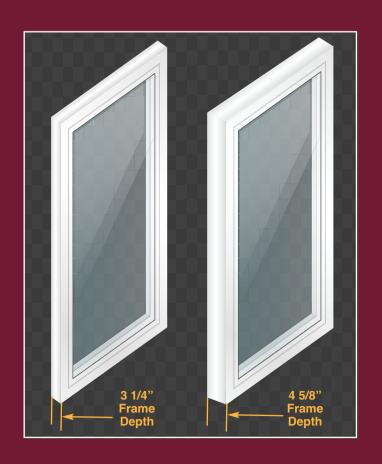

## 45/8" FRAME DEPTH - MORE SOLID & DURABLE

The draftLOCK™ Slim Contour Series window features a 4 5/8" frame depth that further increases the window's stability. This makes the window even stronger and decreases warping and sagging over time especially for larger window sizes.

## 15% - 25% Greater Energy Rating

The glass unit in the new 4 5/8" frame sits on the warm edge of the wall making it more energy efficient.