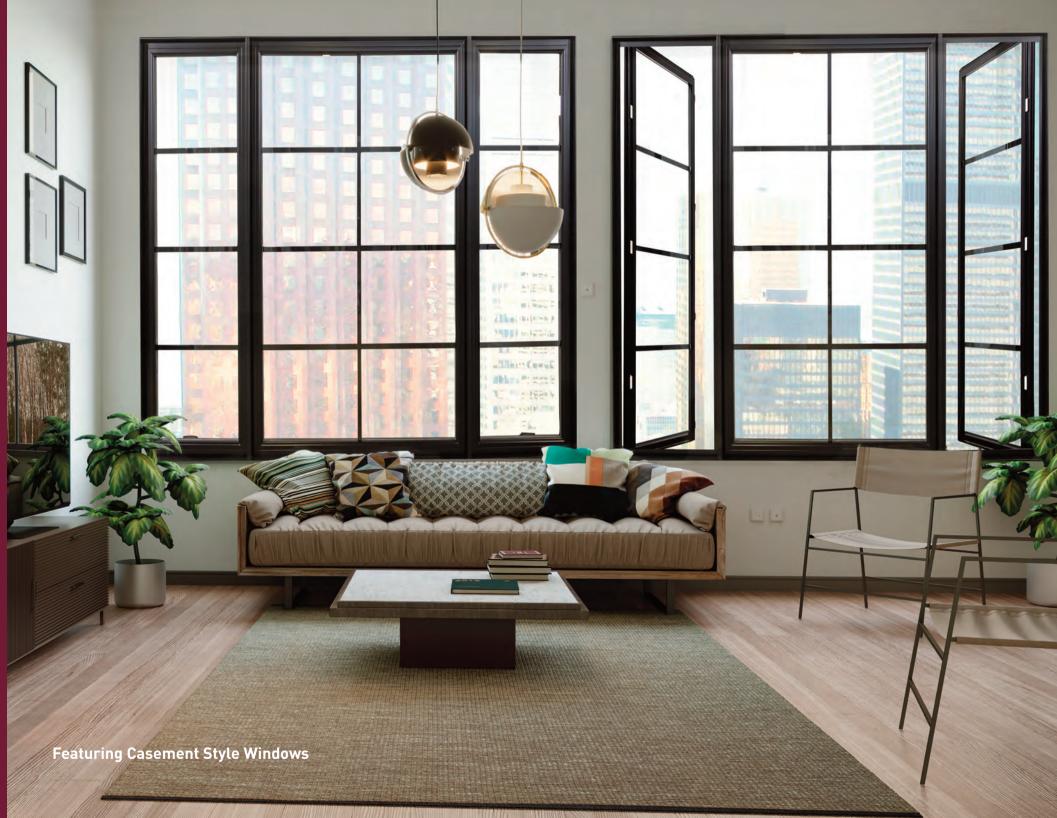

## Casement Style Windows

Casement Windows are an excellent choice when it comes to protecting your home from the most severe weather or from intruders.

They open wide and outward like a door for the largest unobstructed opening of any style of window.

They can be easily combined with fixed picture windows and various accessories giving you a wide selection of design options.

**Awning Window Style** 

Easy Cleaning & Maintenance