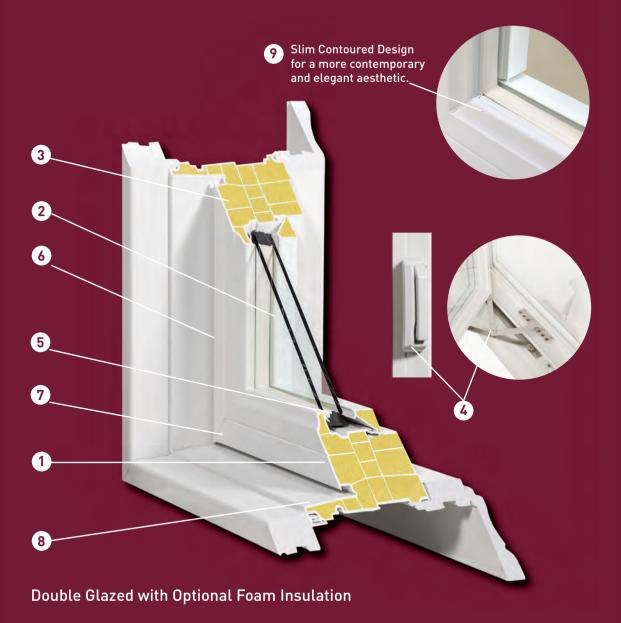

#### Superior Features:

#### 1. Leak Proof Performance

Our windows are made with an advanced ASTM approved acrylic system that eliminates unattractive rubber strips, which deteriorate over time, and securely bonds the sealed glass unit to the sash.

#### 2. World Class Energy Efficient Glass Units

Glass units supplied from world class manufacturers Cardinal I.G and Guardian Glass featuring exceptional LoĒ Glass Coatings .

#### 3. Optional Foam Insulation

Foam insulation will increase the thermal efficiency of the window.

#### 4. Premium Hardware

Superior hardware increases the durability of our windows.

#### 5. DraftLOCK™ Polymer Spacer System

Designed for consistent window performance durability.

#### 6. 100% Eco-Friendly & Recycleable

Constructed with the highest quality lead-free uPVC, our windows are UV resistant and will not fade, discolour, warp, crack or peel.

#### 7. Maximum Strength Profile Corners

For increased strength, all frame and sash corners are fusion welded throughout.

#### 8. Super Efficient Frames & Sashes

Multiple-chamber frames and sashes ensure greater thermal efficiency and excellent sound proofing.

#### 9. Slim Contoured Design for Contemporary

Contoured design creates a more modern aesthetic.