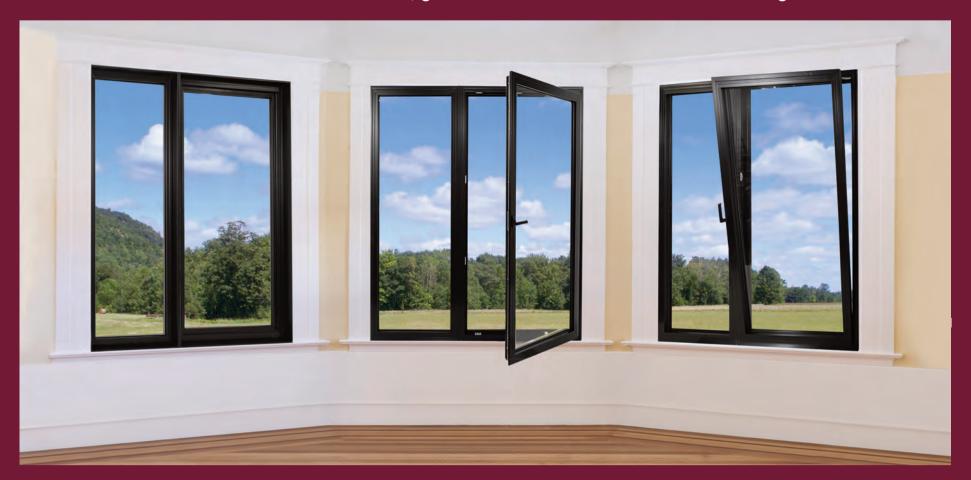

## Casement Style Windows

Casement Windows are an excellent choice when it comes to protecting your home from the most severe weather or from intruders.

They open wide and outward like a door for the largest unobstructed opening of any style of window.

They can be easily combined with fixed picture windows and various accessories giving you a wide selection of design options.

**Awning Window Style** 

Easy Cleaning & Maintenance