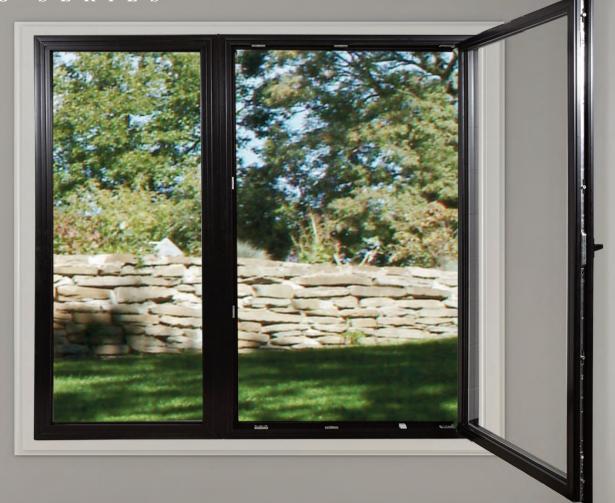

Featuring an Awning Style Window

E U R O S E R I E S

The Tilt Feature: the Euro Series window can be opened from the top while remaining closed & locked at the bottom.

## Euro Style Tilt & Turn Windows

This unique window opens inwards in two fashions:

- 1. Windows tilt inwards from the top while remaining closed and locked for controlled air flow.
- 2. Windows can be opened for maximum outdoor views and greater air flow as well as for easy cleaning.

## Multiple Lock System

The Euro Series Window features multiple locks on all four sides of the window for maximum security and greater peace of mind.

The Euro Series window tilts and swings open up to 180° for more air flow control, greater outside view and easier cleaning.