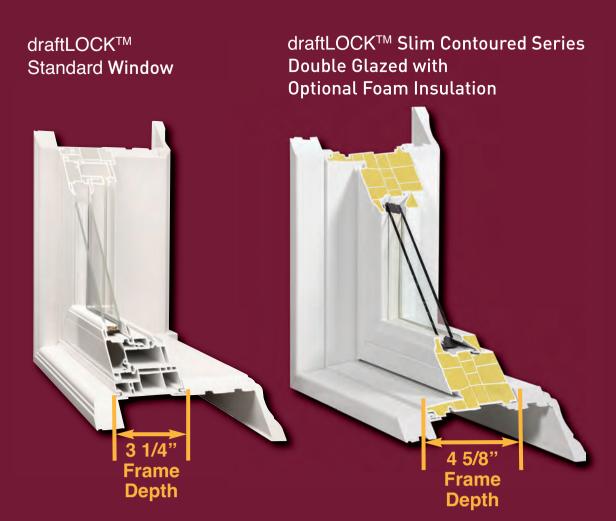

## 45/8" FRAME DEPTH - MORE SOLID & DURABLE

The draftLOCK™ Slim Contour Series window features a 4 5/8" frame depth that further increases the window's stability. This makes the window even stronger and decreases warping and sagging over time especially for larger window sizes.

#### 3. Optional Foam Insulation

Foam insulation will increase the thermal efficiency of the window.

## 15% - 25% Greater Energy Rating

The glass unit in the new 4 5/8" frame sits on the warm edge of the wall making it more energy efficient.