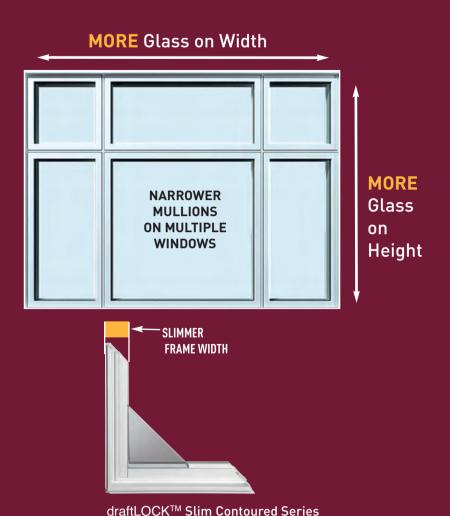

## 45/8" FRAME DEPTH - MORE SOLID & DURABLE

The draftLOCK™ Slim Contour Series window features a 4 5/8" frame depth that further increases the window's stability. This makes the window even stronger and decreases warping and sagging over time especially for larger window sizes.

#### **SLIMMER FRAME + NARROWER MULLIONS = MORE GLASS & BRIGHTER WINDOW**

With slimmer frames and narrower mullions, the draftLOCK™ Slim Contoured Series window has a larger glazed surface area resulting in more light entering the room and a greater view of the outdoors.

## Slim Contoured Design Solid Structure, Energy Efficient Maximum Durability