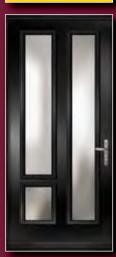

# CraftLCK ENTRY DOOR SYSTEMS

- **♦** Energy Efficient
- **→** Great Durability
- **♦** Very Low Maintenance
- → Strong Curb Appeal
- **♦** Multiple Frame Options
- ♦ Variety of Door Panels
- ♦ Single & Double Sidelites
- ♦ 1/2, 3/4 or Full Light Sidelites
- **♦** Specialty Shaped Transoms Available

# Hardware Options and Accessories

- ◆ Classic, Modern and Rustic Hardware Collections
  - **♦** Multiple Hinge Finishes
    - **♦** Dentil Shelves
    - **♦** Wrought Iron
      - **♦** Sill Options

Optional: Internal Raise & Lower Blinds